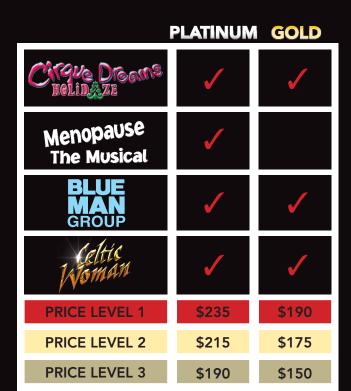

This season's offerings include four spectacular titles, including the holiday gem **CIRQUE** DREAMS HOLIDAZE, premiere of the side splitting hits BLUE MAN GROUP and MENOPAUSE THE MUSICAL, and the compelling musical stylings of CELTIC WOMAN.

Only Subscribers get the Best Seats at the Best Prices!

Limited Time Only! Renew by August 22 to Save Up to 15%