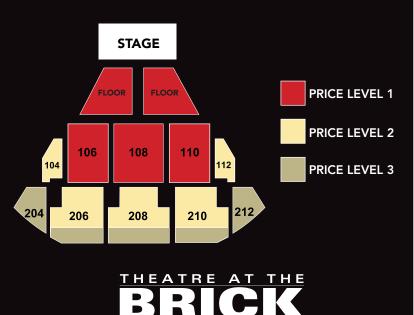

## ANNOUNCING THE ALL-NEW 2014-2015 SEASON ANNOUNCING THE ALL-NEW 2014-2015 SEASON

## **BROADWAY SERIES**





# BECOME AN AMERICAN BANK BROADWAY IN BOZEMAN

WITH A VIP CLUB MEMBERSHIP, YOU WILL RECEIVE:

- $\star$  Admittance for two to the VIP room for one hour  $\star$  Separate red carpet entrance with no lines before each show in the series
- Tone VIP parking pass, within feet of the south Fieldhouse, for each show in the series
- ★ Complimentary wine, beer, and light snacks
- ★ Coat check services

AMERICAN BANK Broadway in Bozeman is BACK with ALL-NEW titles! For the past 10 seasons, we have been proud to bring only top rated titles to your hometown and this year we are delighted to continue that great tradition! With family favorites, holiday traditions, comedy and spellbinding music, there is something for everyone!

This season's offerings include four spectacular titles, including the